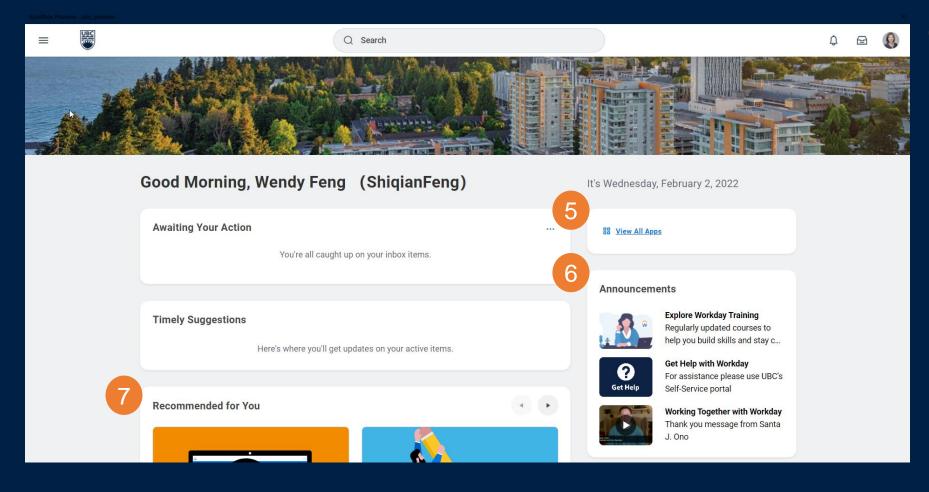

#### Workday Home Page

A new Home page layout, which includes sections to help users see the tasks and information most relevant to them.

Current Home Page

Post-Release Home Page

- New Global
  Navigation Menu
- 2 My Shortcuts moved under the new Global Navigation Menu
- 3 Awaiting Your Action which will display 3 most recent inbox items
- A new *Timely*Suggestions section
  will display a selection
  of possible actions
  from Workday

**Note**: The final home page may vary.

- Applications now accessible via View All Apps or the Global Navigation Menu
- 6 Announcements will be moved to the right hand side of the homepage
- Recommended for You at the bottom of the homepage displays additional resources from Workday

**Note**: The final home page may vary.

5 Applications now accessible via *View All Apps* or the *Global Navigation Menu* 