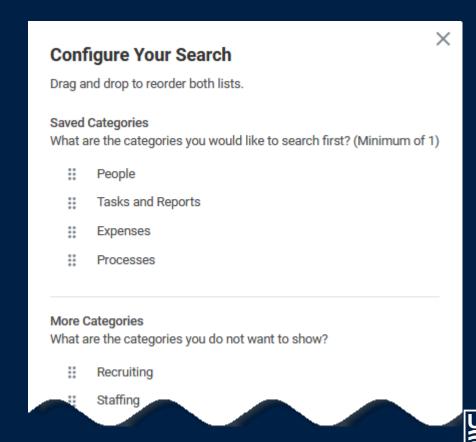

#### **Search Function**

An updated look-and-feel for Workday Search, enabling users to choose the order in which search results are returned by category, based on their specific needs.

**Please note:** All details are subject to change. The ISC is continuing to test all new features and impacts to existing processes, and will share any Finance and HR impacts with the community.

### **Updated Search Function**

Updated look on the search result page.

New configuration options that allow users to personalize search results.