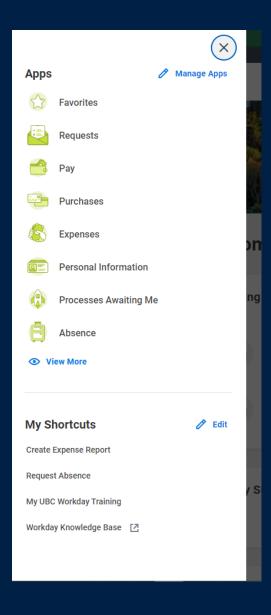

## Global Navigation Menu (new)

A new Global Navigation Menu visible on every page, allowing users to access apps and shortcuts from wherever they are in Workday.

### **New Global Navigation Menu**

Accessible from the top left corner anywhere in Workday for quick access to **Apps** and **My Shortcuts**.

**Benefit:** Allows users to access all apps and their shortcuts wherever they are in Workday.