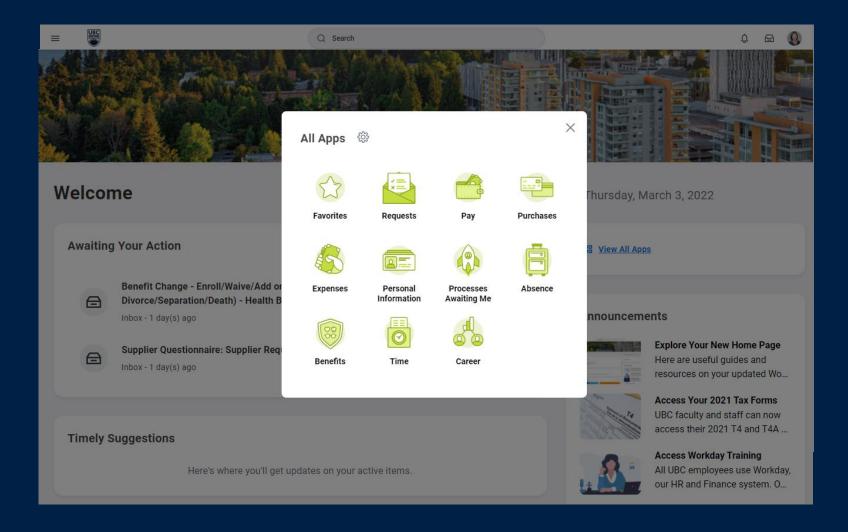

## Global Navigation Menu (new)

A new Global Navigation Menu visible on every page, allowing users to access apps and shortcuts from wherever they are in Workday.

**Note**: The final home page may vary.

5 Applications now accessible via *View All Apps* or the *Global Navigation Menu* 

### **New Global Navigation Menu**

Accessible from the top left corner anywhere in Workday for quick access to **Apps** and **My Shortcuts**.

**Benefit:** Allows users to access all apps and their shortcuts wherever they are in Workday.