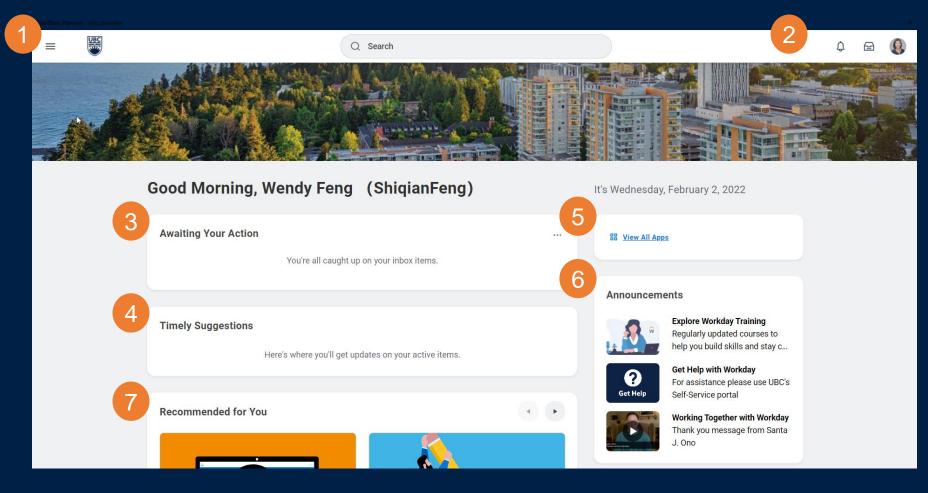

Current Home Page

Post-Release Home Page

- New Global
  Navigation Menu
- 2 My Shortcuts moved under the new Global Navigation Menu
- 3 Awaiting Your Action which will display 3 most recent inbox items
- A new *Timely*Suggestions section
  will display a selection
  of possible actions
  from Workday

**Note**: The final home page may vary.

- Applications now accessible via View All Apps or the Global Navigation Menu
- 6 Announcements will be moved to the right hand side of the homepage
- Recommended for You at the bottom of the homepage displays additional resources from Workday

**Note**: The final home page may vary.

5 Applications now accessible via *View All Apps* or the *Global Navigation Menu* 

### **New Global Navigation Menu**

Accessible from the top left corner anywhere in Workday for quick access to **Apps** and **My Shortcuts**.

**Benefit:** Allows users to access all apps and their shortcuts wherever they are in Workday.

### **Updated Search Function**

Updated look on the search result page.

New configuration options that allow users to personalize search results.