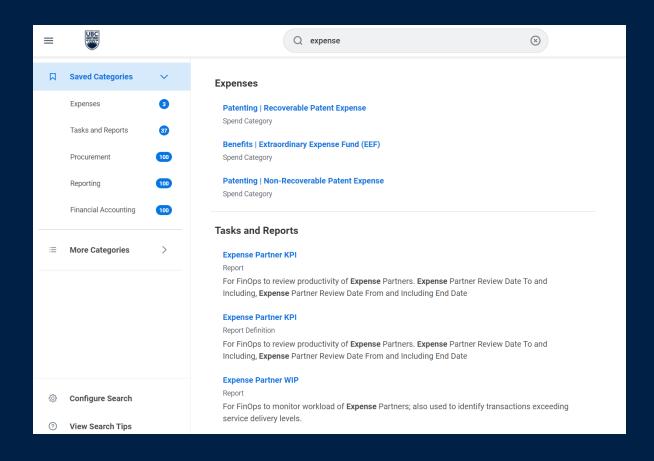

#### **Search Function**

An updated look-and-feel for Workday Search, enabling users to choose the order in which search results are returned by category, based on their specific needs.

**Please note:** All details are subject to change. The ISC is continuing to test all new features and impacts to existing processes, and will share any Finance and HR impacts with the community.

### **Updated Search Function**

Updated look on the search result page.

New configuration options that allow users to personalize search results.